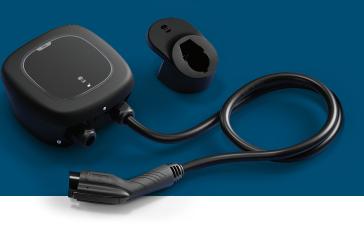

### 🗲 CHARGELAB 🛛 wallbox 😈

Smart software. Advanced hardware. A complete EV charging solution for multi-family

EV chargers attract and retain tenants—and smart software makes it easy to manage users, track energy usage, and more. The Wallbox Pulsar Pro is a lightweight wall-mountable Level 2 charger. Matched with ChargeLab's site manager dashboard and EV driver web app, it's a complete solution for multi-family residences.

#### Easy, fast, and reliable

The Wallbox Pulsar Pro is ChargeLab Verified for ultimate field reliability. It also arrives pre-configured with ChargeLab to streamline deployments.

#### Built-in tenant satisfaction

ChargeLab's EV driver web app makes authentication and payment a breeze. The Pulsar Pro is also RFID-ready for an intuitive charging experience.