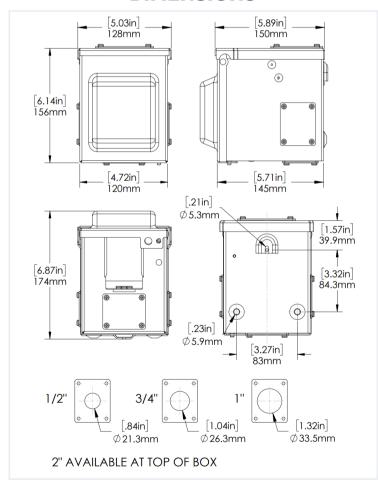

#### **DIMENSIONS**

The power outlet box features a 50A NEMA 14-50 receptacle, designed for reliable charging of **electric vehicles**, **recreational vehicles** and other **high-power appliances**. Its durable construction ensures safe and efficient performance for outdoor applications, making it an essential addition for any EV-ready home or facility with plug in EV charger or Recreational Vehicle. An Adaptor plate offered to use with LEVITON 1450R or 1450W 50 Amp EV Charging Receptacles.

## **SPECIFICATIONS**

| _              |                                                                 |  |
|----------------|-----------------------------------------------------------------|--|
| ELECTRICAL     |                                                                 |  |
| Voltage        | 125/250V                                                        |  |
| Amperage       | 50A                                                             |  |
| Receptacle     | NEMA 14-50R                                                     |  |
| CONSTRUCTION   |                                                                 |  |
| Housing        | Steel Housing                                                   |  |
| Paint Specs.   | Weather and Corrosion resistant<br>Polyester powder coat finish |  |
| Housing Finish | Light Grey                                                      |  |
| Cover          | Opens upwards, self closing                                     |  |
| Lock Type      | Pad lockable                                                    |  |
| Terminals      | 3-Pole, 4 Wire                                                  |  |
| Wire Type      | Copper                                                          |  |
| Knockouts      | Four - Accommodates 1/2", 3/4", 1", and 2" conduits             |  |
| Dimensions     | 6.9" x 6.1" x 5.0"                                              |  |
| Difficusions   | (174mm x 156mm x 128mm)                                         |  |
| Weight         | 2.1 kgs (4.6 lbs)                                               |  |
| ACCESSORY      |                                                                 |  |
| Adaptor Plate  | For use with Leviton 1450R and 1450W power receptacles          |  |
| CERTIFICATIONS |                                                                 |  |