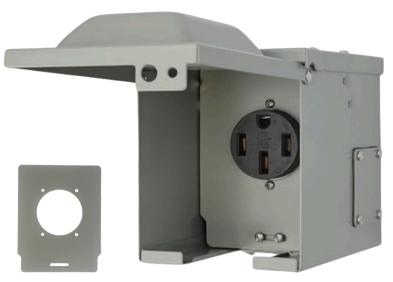

# Power Outlet Box for RV and EV

**POB-RVEV** 

Adaptor Plate

#### **DIMENSIONS**

The power outlet box features a 50A NEMA 14-50 receptacle, designed for reliable charging of **electric vehicles**, **recreational vehicles** and other **high-power appliances**. Its durable construction ensures safe and efficient performance for outdoor applications, making it an essential addition for any EV-ready home or facility with plug in EV charger or Recreational Vehicle. An Adaptor plate offered to use with LEVITON 1450R or 1450W 50 Amp EV Charging Receptacles.

## **SPECIFICATIONS**

| _              |                                                                 |  |
|----------------|-----------------------------------------------------------------|--|
| ELECTRICAL     |                                                                 |  |
| Voltage        | 125/250V                                                        |  |
| Amperage       | 50A                                                             |  |
| Receptacle     | NEMA 14-50R                                                     |  |
| CONSTRUCTION   |                                                                 |  |
| Housing        | Steel Housing                                                   |  |
| Paint Specs.   | Weather and Corrosion resistant<br>Polyester powder coat finish |  |
| Housing Finish | Light Grey                                                      |  |
| Cover          | Opens upwards, self closing                                     |  |
| Lock Type      | Pad lockable                                                    |  |
| Terminals      | 3-Pole, 4 Wire                                                  |  |
| Wire Type      | Copper                                                          |  |
| Knockouts      | Four - Accommodates 1/2", 3/4", 1", and 2" conduits             |  |
| Dimensions     | 6.9" x 6.1" x 5.0"                                              |  |
| Difficusions   | (174mm x 156mm x 128mm)                                         |  |
| Weight         | 2.1 kgs (4.6 lbs)                                               |  |
| ACCESSORY      |                                                                 |  |
| Adaptor Plate  | For use with Leviton 1450R and 1450W power receptacles          |  |
| CERTIFICATIONS |                                                                 |  |