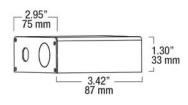

| WIRE CABLE:         | FT4 rated                  |

### APPLICATIONS

This latest CCT (Correlated Color Temperature) technology is offered in a low-profile design. It features (3) color temperatures 3K, 4K & 5K to select from. The color temperature selector is located on the light unit, which allows for color selection to be made at final install stage. It allows installation in almost any location, even directly under a ceiling joist. Whether it is a Remodel or New Constuction installation, this unit is well suited for indoor / outdoor residential, hospitality, commercial and multifamily applications.



# RZR-CCT-300

SELECTABLE COLOR TEMPERATURE DOWNLIGHT

#### DIMENSIONS





#### ACCESSORIES



#### MOUNTING PLATE

Versatile square mounting plate allows for installation of all models of ndr recessed lighting products. refer to our mounting plate compatibility chart to ensure the proper mounting plate is selected.



#### RAZOR CABLES

These connecting cables are for use with the ndr electric razor series, these cables allow for greater flexibility in designing custom layout needs.



### REMODEL VAPOUR BARRIER

The remodel vapour barrier unit may be used with all ndr remodel housings. it is designed to prevent air leakage from your living space into the attic, or any insulated spaces.



# ADJUSTABLE MOUNTING PLATE

Versatile adjustable mounting plate allows for installation of all models of ndr recessed lighting products. refer to our mounting plate compati