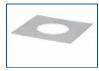

#### MOUNTING PLATE

Versatile square mounting plate allows for installation of all models of ndr recessed lighting products. refer to our mounting plate compatibility chart to ensure the proper mounting plate is selected.