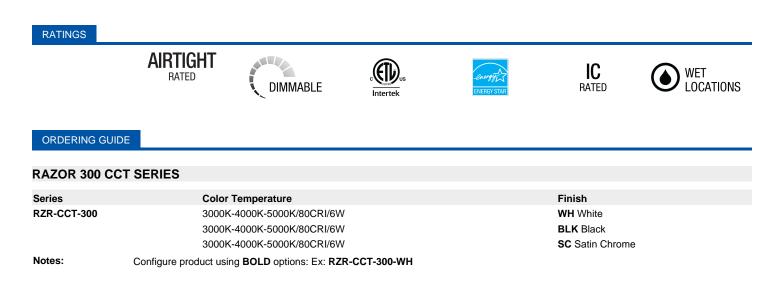

## SPECIFICATIONS

| LIGHT UNIT:                                                                                                                                                                                                                                                                                                                     | Aluminum Die cast with powder paint coat preventing discoloring and rusting.                                                                                                                                         | CUTTING HOLE:       | 3.25" (82.6mm)             |
|---------------------------------------------------------------------------------------------------------------------------------------------------------------------------------------------------------------------------------------------------------------------------------------------------------------------------------|----------------------------------------------------------------------------------------------------------------------------------------------------------------------------------------------------------------------|---------------------|----------------------------|
| JUNCTION BOX:                                                                                                                                                                                                                                                                                                                   | allows for (6) 14 gauge (AWG) insulated conductors. Connection to one (1)                                                                                                                                            | MOUNTING<br>PLATE:  | MP / AMP / MPHB<br>300     |
|                                                                                                                                                                                                                                                                                                                                 | downstream unit is pemitted within the junction box compartment. The<br>compartment satisfies junction box volume requirements of CSA C22.2 No.<br>250.0/UL 1598.                                                    | BEAM ANGLE:         | 107°                       |
| NSTALLATION:                                                                                                                                                                                                                                                                                                                    | Ideal for shallow ceiling installations with no housing required. Steel spring clip for easy installation and suitable in t-grid and drop ceiling applications.                                                      | SELECTABLE<br>COLOR | 3K - 4K - 5K<br>selectable |
| VIRING:                                                                                                                                                                                                                                                                                                                         | Plenum rated cable used to connect light unit and junction box.                                                                                                                                                      | TEMPERATURE:        |                            |
|                                                                                                                                                                                                                                                                                                                                 |                                                                                                                                                                                                                      | CRI:                | 80                         |
| PTICS:                                                                                                                                                                                                                                                                                                                          | EDGE-lit LED technology uses light guided plate to distribute light. A<br>polycarbonate lens is used to provide even illumination throughout the<br>installation. The regressed design offers an anti-glare feature. | LUMEN OUTPUT:       | 420 lumens                 |
| ELECTRICAL & PHASE<br>CONTROL:<br>Easily connected to a 120V power supply via provided UL recogniz<br>Dimming down to 10% with most standard LED dimmers (see list of<br>dimmers).<br>Ambient operating temperature: -40°C (-40°F) to +40°C (+104°F).<br>IC, WET Location and AIR-TIGHT rated.<br>Phase Control: Forward Phase. | Easily connected to a 120V power supply via provided UL recognized driver.                                                                                                                                           | DIMMABLE:           | Yes                        |
|                                                                                                                                                                                                                                                                                                                                 | Ambient operating temperature: -40°C (-40°F) to +40°C (+104°F).<br>IC, WET Location and AIR-TIGHT rated.                                                                                                             | WATTS:              | 6 watts                    |
|                                                                                                                                                                                                                                                                                                                                 |                                                                                                                                                                                                                      | LED LIFE:           | 50,000 hours               |
|                                                                                                                                                                                                                                                                                                                                 | Certifications: This product is ETL listed in USA & Canada, certified to UL                                                                                                                                          | WARRANTY:           | 5 years                    |
|                                                                                                                                                                                                                                                                                                                                 | standard 1598 and CSA standard C22.2 No. 250.0-08                                                                                                                                                                    | WIRE CABLE:         | FT4 rated                  |

### APPLICATIONS

This latest CCT (Correlated Color Temperature) technology is offered in a low-profile design. It features (3) color temperatures 3K, 4K & 5K to select from. The color temperature selector is located on the light unit, which allows for color selection to be made at final install stage. It allows installation in almost any location, even directly under a ceiling joist. Whether it is a Remodel or New Constuction installation, this unit is well suited for indoor / outdoor residential, hospitality, commercial and multifamily applications.