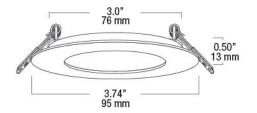

| WIRE CABLE:         | FT4 rated                  |

### APPLICATIONS

This latest CCT (Correlated Color Temperature) technology is offered in a low-profile design. It features (3) color temperatures 3K, 4K & 5K to select from. The color temperature selector is located on the light unit, which allows for color selection to be made at final install stage. It allows installation in almost any location, even directly under a ceiling joist. Whether it is a Remodel or New Constuction installation, this unit is well suited for indoor / outdoor residential, hospitality, commercial and multifamily applications.



# RZR-CCT-300

SELECTABLE COLOR TEMPERATURE DOWNLIGHT

#### DIMENSIONS





#### ACCESSORIES



#### MOUNTING PLATE

Versatile square mounting plate allows for installation of all models of ndr recessed lighting products. refer to our mounting plate compatibility chart to ensure the proper mounting plate is selected.



#### RAZOR CABLES

These connecting cables are for use with the ndr electric razor series, these cables allow for greater flexibility in designing custom layout needs.



### REMODEL VAPOUR BARRIER

The remodel vapour barrier unit may be used with all ndr remodel housings. it is designed to prevent air leakage from your living space into the attic, or any insulated spaces.



# ADJUSTABLE MOUNTING PLATE

Versatile adjustable mounting plate allows for installation of all models of ndr recessed lighting products. refer to our mounting plate compa