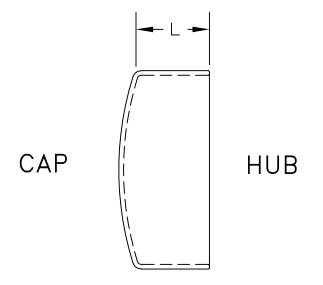

| PVC | DUCT | FITTINGS |
|-----|------|----------|
|-----|------|----------|

CAP X HUB

| ISSUE DATE: | 2022 06 07 |
|-------------|------------|
| SUPERCEDES: | 2015 03 19 |

| CODE               | Size          | L<br>Minimum   | FAB CUT<br>LENGTH |
|--------------------|---------------|----------------|-------------------|
| 029075             | 125mm<br>(5") | 51mm<br>(2.0") | 330mm<br>(13.0")  |
| 029706<br>BC HYDRO | 125mm<br>(5") | 51mm<br>(2.0") | 279mm<br>(11.0")  |