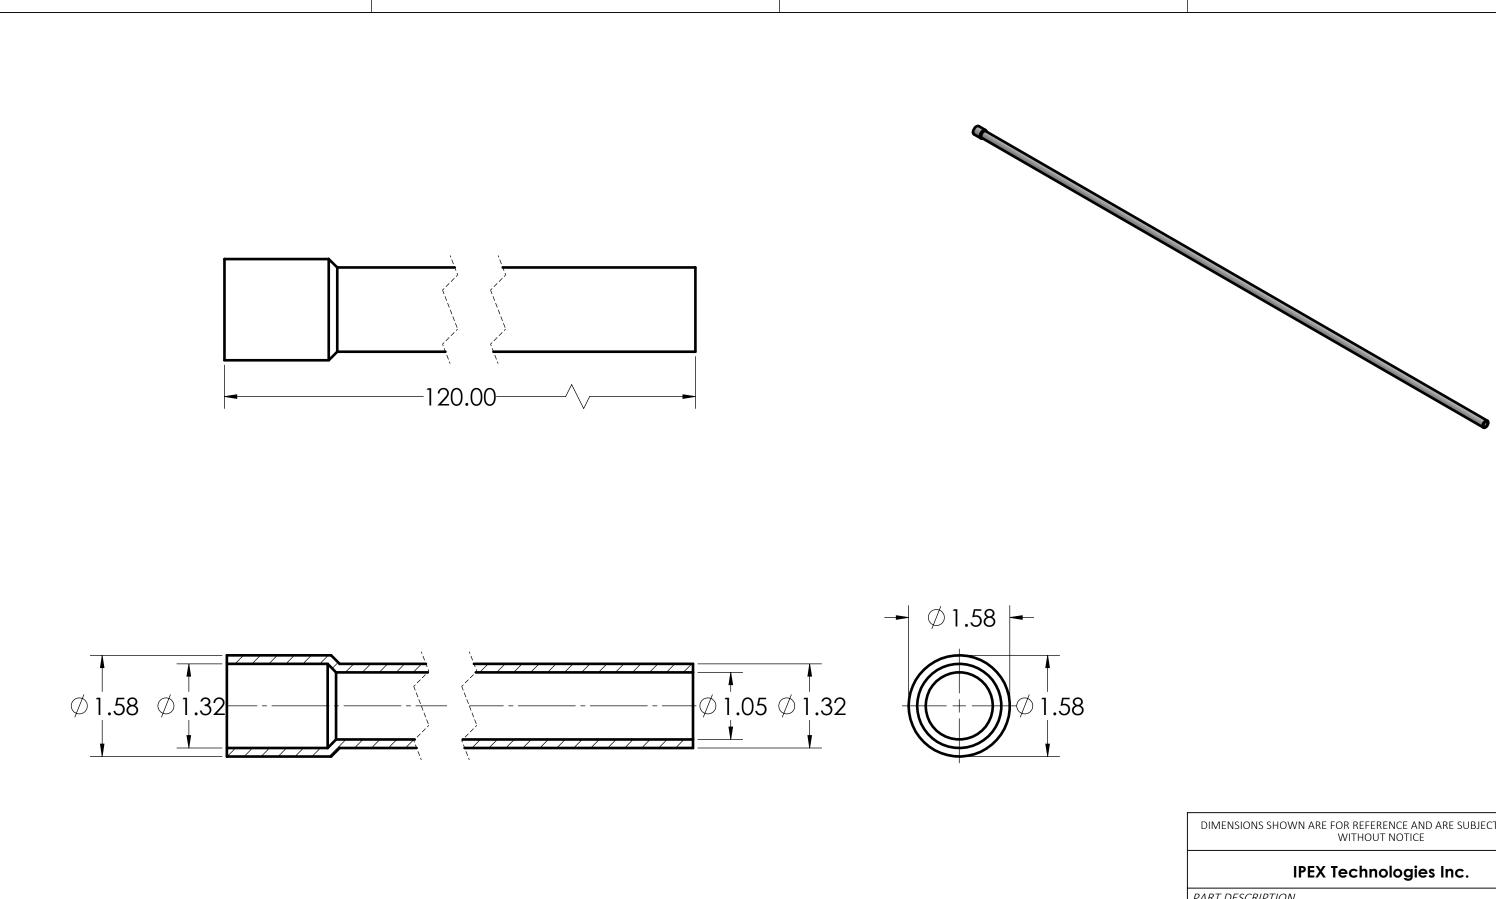

|                                                                     | DIMENSIONS SHOWN ARE FOR REFERENCE AND ARE SUBJECT TO CHANGE<br>WITHOUT NOTICE |                                                      |                      |
|---------------------------------------------------------------------|--------------------------------------------------------------------------------|------------------------------------------------------|----------------------|
|                                                                     | IPEX Technologies Inc.                                                         |                                                      |                      |
| <i>PART DESCRIPTION</i><br>1"x10' PVC RIGID CONDUIT CSA B/E SCEPTER |                                                                                |                                                      | PTER                 |
|                                                                     | <i>PRODUCT CODE:</i> 032110                                                    | UNIT: INCHES UNLESS<br>DUAL DIMENSION: INCH [METRIC] | <i>SCALE:</i><br>NTS |
|                                                                     | DRAWN: J.C.                                                                    |                                                      |                      |