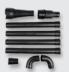

# Replacement Sprayer Hose, Handle, Wand Assembly

49-16-2727 Designed for M18 BPFP-CST

# **Replacement Sprayer Nozzles**

49-16-2728 Designed for M18 BPFP-CST / M12 BHCS7L

# 18" Short Sprayer Wand

49-16-2729 Designed for M18 BPFP-CST / M12 BHCS7L

# **Replacement Water Supply Hose**

49-16-2730 Designed for M18 BPFP-WST