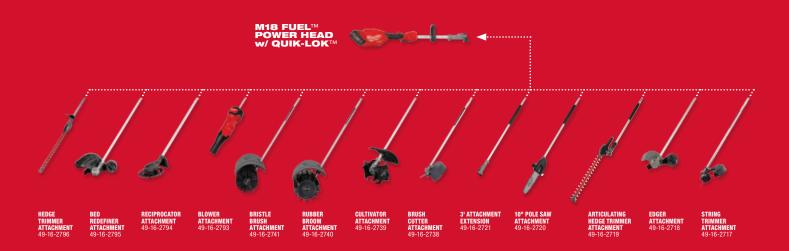

## **Multiple Attachments Powered by a Single Power Head**

Designed to meet the needs of landscape maintenance professionals, the M18 FUEL™ QUIK-LOK™ Attachment System is a versatile outdoor power equipment system featuring multiple attachments powered by a single M18 FUEL™ Power Head. With the M18 FUEL™ QUIK-LOK™ Attachment System, you have the capability to switch between multiple attachments including a string trimmer, edger, hedge trimmer and pole saw to complete a wide range of applications.

MISFUEL

**49-16-2717**QUIK-LOK™ String
Trimmer Attachment\*

49-16-2718 QUIK-LOK™ Edger Attachment\*

**49-16-2719** QUIK-LOK™ Articulating Hedge Trimmer Attachment\*

M18 FUEL **49-16-2720** QUIK-LOK™ 10" Pole Saw Attachment\*

M18 FUEL

**49-16-2721** QUIK-LOK™ 3' Attachment Extension\*

M18 FUEL **49-16-2738** QUIK-LOK™ Brush Cutter Attachment\*

MISFUEL 49-16-2739 QUIK-LOK™ Cultivator Attachment\*

M18 FUEL **49-16-2740** QUIK-LOK™ Rubber Broom Attachment\*

M18 FUEL **49-16-2741** QUIK-LOK™ Bristle Brush Attachment\*

MISFUEL **49-16-2793** QUIK-LOK™ Blower Attachment\*

M18 FUEL **49-16-2794** QUIK-LOK™ Reciprocator Attachment\*

MISFUEL **49-16-2795** QUIK-LOK™ Bed Redefiner Attachment\*

M18 FUEL **49-16-2796** QUIK-LOK™ Hedge Trimmer Attachment\*