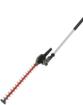

OK™ Attachment System, you have the capability to switch between multiple attachments including a string trimmer, edger, hedge trimmer and pole saw to complete a wide range of applications.

The M18 FUEL™ QUIK-LOK™ Attachment System utilizes the most advanced cordless technology to deliver best-in-class power and run-time for landscaping and trade professionals, achieving instantaneous throttle response and outperforming higher voltage platforms.







3016-21ST String Trimmer Kit W/QUIK-LOK™ W/ (1) FORGE™ XC8.0 Battery

3016-20ST Tool-Only



M8FUEL

3016-21PS Pole Saw w/ QUIK-LOK™ Kit w/ (1) FORGE™ XC8.0 Battery **3016-20PS** Tool-Only



M18 FUEL

3016-20 Power Head w/ QUIK-LOK™



MISFUEL

**49-16-2717**QUIK-LOK™ String
Trimmer Attachment\*



49-16-2718 QUIK-LOK™ Edger Attachment\*



**49-16-2719** QUIK-LOK™ Articulating Hedge Trimmer Attachment\*



M18 FUEL **49-16-2720** QUIK-LOK™ 10" Pole Saw Attachment\*



M18 FUEL

**49-16-2721** QUIK-LOK™ 3' Attachment Extension\*



M18 FUEL **49-16-2738** QUIK-LOK™ Brush Cutter Attachment\*



MISFUEL 49-16-2739 QUIK-LOK™ Cultivator Attachment\*



M18 FUEL **49-16-2740** QUIK-LOK™ Rubber Broom Attachment\*



M18 FUEL **49-16-2741** QUIK-LOK™ Bristle Brush Attachment\*



MISFUEL **49-16-2793** QUIK-LOK™ Blower Attachment\*



M18 FUEL **49-16-2794** QUIK-LOK™ Reciprocator Attachment\*



MISFUEL **49-16-2795** QUIK-LOK™ Bed Redefiner Attachment\*



M18 FUEL **49-16-2796** QUIK-LOK™ Hedge Trimmer Attachment\*