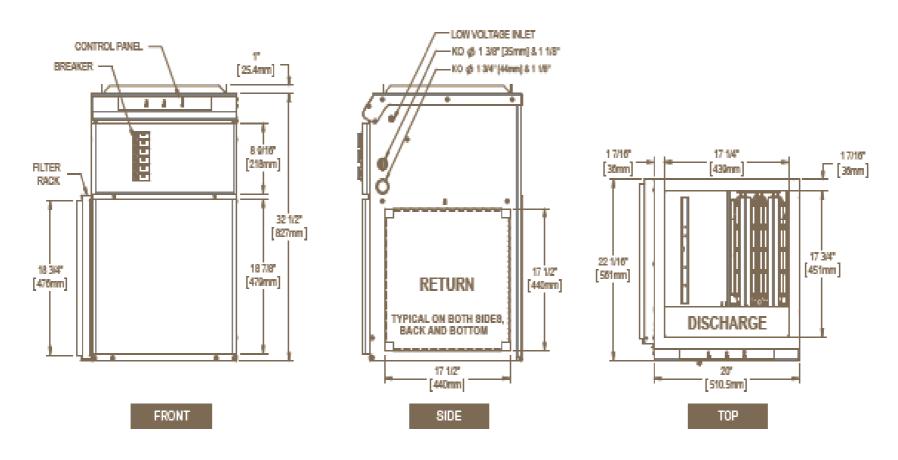

# **TECHNICAL DRAWING**

| MODEL | DESCRIPTION | DELIVERY TIME |
|-------|-------------|---------------|
|       |             |               |
|       |             |               |

| COMMENTS: | PROJECT:     |
|-----------|--------------|
|           | ARCHITECT:   |
|           | ENGINEER:    |
|           | CONTRACTOR:  |
|           | DISTRIBUTOR: |
|           | DATE:        |