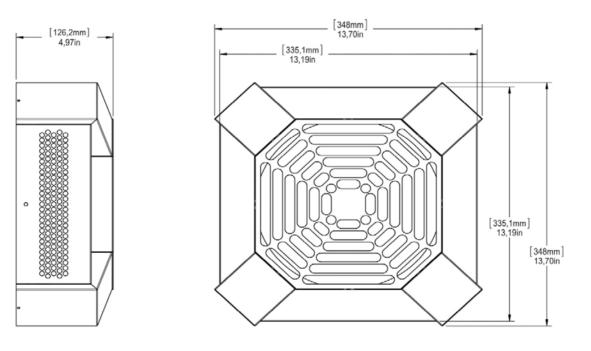

# **TECHNICAL DRAWING**

| MODEL | DESCRIPTION | DELIVERY TIME |
|-------|-------------|---------------|
|       |             |               |
|       |             |               |

| COMMENTS: | PROJECT:     |  |
|-----------|--------------|--|
|           | CONTRACTOR:  |  |
|           | DISTRIBUTOR: |  |
|           | ENGINEER:    |  |
|           | ARCHITECT:   |  |
|           | DATE:        |  |