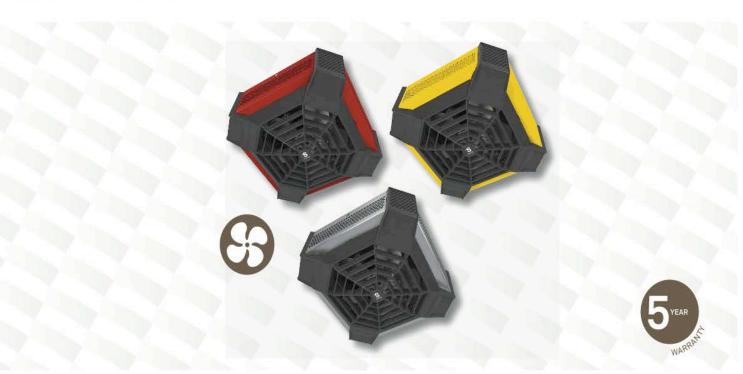

### COLOURS

- standard: red, canary yellow
- luxurious finish: stainless steel (see price list)

### FINISH

polyester powdercoat or stainless steel

### MANUFACTURING

- 22-gauge smooth steel housing
- quiet helicoidal fan
- thermal protection with automatic reset
- closed and permanently lubricated motor

### ELEMENT

nichrome element producing instant heat