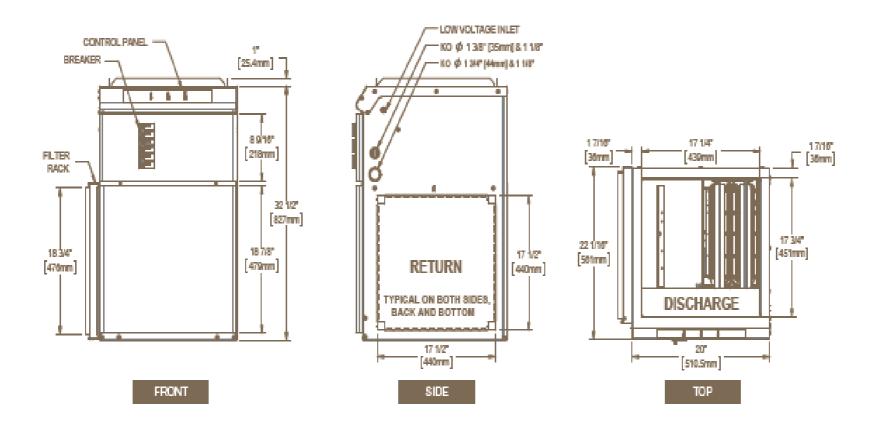

# **TECHNICAL DRAWING**

| MODEL | DESCRIPTION | DELIVERY TIME |
|-------|-------------|---------------|
|       |             |               |
|       |             |               |

| COMMENTS: | PROJECT:     |
|-----------|--------------|
|           | ARCHITECT:   |
|           | ENGINEER:    |
|           | CONTRACTOR:  |
|           | DISTRIBUTOR: |
|           | DATE:        |