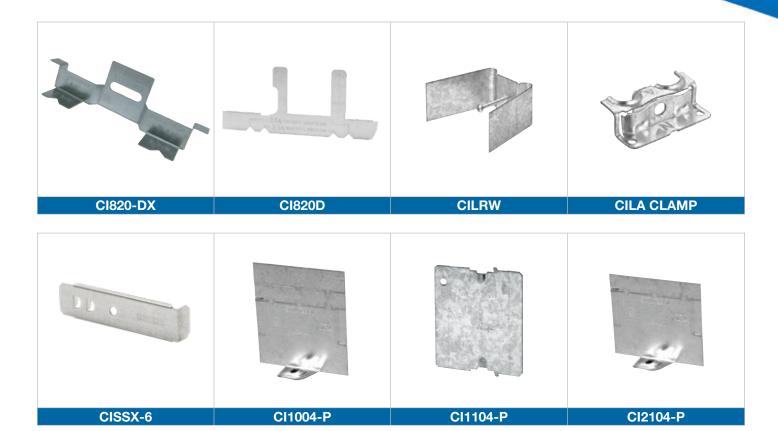

## **Brackets, Clamps, Partitions**

| Cat. No.                                 | Description                                                                                                                 |
|------------------------------------------|-----------------------------------------------------------------------------------------------------------------------------|
| Rework Support Brackets                  |                                                                                                                             |
| C1820D                                   | Device box supports. Max. wall thickness 1 in.                                                                              |
| CI820-DX                                 | Device box support                                                                                                          |
| CILRW                                    | For installing CI-1104 series of boxes with ears, in closed wall "rework" applications. Complete with an 8-32 x 1-1/2 screw |
| Universal Cable Clamps (for BX / Loomex) |                                                                                                                             |
| CILA CLAMP                               | Supplied with screws                                                                                                        |
| Support Brackets                         |                                                                                                                             |
| CISSX-6                                  | Support bracket extension for 6 in. metal stud                                                                              |
| Device Box Partitions                    |                                                                                                                             |
| CI1004-P                                 | Steel partitions for 2 in., 2-1/2 in. and 3 in. deep outlet boxes                                                           |
| CI1104-P*                                | Steel partitions for 2-1/2 in. deep gangable boxes. To be used with CI-1104 / CI-3104 Series of boxes                       |
| CI2104-P                                 | Steel partitions for 2 in. and 2-1/2 in. deep outlet boxes                                                                  |

<sup>\*</sup>Note: Install partition while ganging boxes

In accordance with C.E.C. 2012 Edition, Rule 12-3030: Conductors that are connected to different power or distribution transformers or other different sources of voltage shall not be installed in the same box, cabinet, or fitting unless a barrier of sheet steel not less than 1.3 mm thick or a flame-retardant nonmetallic insulating material not less than 1.6 mm in thickness is used to divide the space into separate compartments for the conductors of each system.