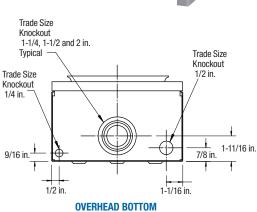

1-3/16 in.

(PL17-INV)

COMBINATION AND UNDERGROUND BOTTOM

| Cat. No.                | Description                                              | D      | Dimensions (in.) |        |     | Weight Each |  |
|-------------------------|----------------------------------------------------------|--------|------------------|--------|-----|-------------|--|
|                         |                                                          | Н      | W                | D      | lb. | kg          |  |
| 7 JAW                   |                                                          |        |                  |        |     |             |  |
| PL17-INV                | Overhead, hub opening                                    |        | 8-9/16           | 5-7/16 | 12  | 5.4         |  |
| PL17-INV-HQ             | Overhead, hub opening (Hydro-Québec approved)            |        |                  |        |     |             |  |
| PL17-INTV-HQ            | Underground (Hydro-Québec spec)                          |        |                  |        |     |             |  |
| PL17-INTCV              | Combination overhead-underground                         | 15-5/8 |                  |        |     |             |  |
| PL17-INTCV-HQ           | Combination overhead-underground (Hydro-Québec approved) | 10-0/6 |                  |        |     |             |  |
| PL17-V                  | Overhead, hub opening                                    |        |                  |        |     |             |  |
| PL17-TV                 | Underground                                              |        |                  |        |     |             |  |
| PL17-TCV                | Combination overhead-underground                         |        |                  |        |     |             |  |
| <b>FACTORY INSTALLE</b> | ACCESSORIES                                              |        |                  |        |     |             |  |
| Include: -IN            | Insulated neutral                                        |        |                  |        |     |             |  |