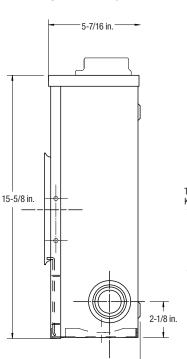

1-3/16 in.

(PL17-INV)

COMBINATION AND UNDERGROUND BOTTOM

| Cat. No.                | Description                                              | D      | Dimensions (in.) |        |     | Weight Each |  |
|-------------------------|----------------------------------------------------------|--------|------------------|--------|-----|-------------|--|
|                         |                                                          | Н      | W                | D      | lb. | kg          |  |
| 7 JAW                   |                                                          |        |                  |        |     |             |  |
| PL17-INV                | Overhead, hub opening                                    |        | 8-9/16           | 5-7/16 | 12  | 5.4         |  |
| PL17-INV-HQ             | Overhead, hub opening (Hydro-Québec approved)            |        |                  |        |     |             |  |
| PL17-INTV-HQ            | Underground (Hydro-Québec spec)                          |        |                  |        |     |             |  |
| PL17-INTCV              | Combination overhead-underground                         | 15-5/8 |                  |        |     |             |  |
| PL17-INTCV-HQ           | Combination overhead-underground (Hydro-Québec approved) | 10-0/6 |                  |        |     |             |  |
| PL17-V                  | Overhead, hub opening                                    |        |                  |        |     |             |  |
| PL17-TV                 | Underground                                              |        |                  |        |     |             |  |
| PL17-TCV                | Combination overhead-underground                         |        |                  |        |     |             |  |
| <b>FACTORY INSTALLE</b> | ACCESSORIES                                              |        |                  |        |     |             |  |
| Include: -IN            | Insulated neutral                                        |        |                  |        |     |             |  |