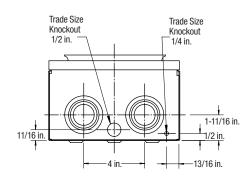

1-3/16 in.

(PL17-INV)

COMBINATION AND UNDERGROUND BOTTOM

| Cat. No.                | Description                                              | D      | Dimensions (in.) |        |     | Weight Each |  |
|-------------------------|----------------------------------------------------------|--------|------------------|--------|-----|-------------|--|
|                         |                                                          | Н      | W                | D      | lb. | kg          |  |
| 7 JAW                   |                                                          |        |                  |        |     |             |  |
| PL17-INV                | Overhead, hub opening                                    |        | 8-9/16           | 5-7/16 | 12  | 5.4         |  |
| PL17-INV-HQ             | Overhead, hub opening (Hydro-Québec approved)            |        |                  |        |     |             |  |
| PL17-INTV-HQ            | Underground (Hydro-Québec spec)                          |        |                  |        |     |             |  |
| PL17-INTCV              | Combination overhead-underground                         | 15-5/8 |                  |        |     |             |  |
| PL17-INTCV-HQ           | Combination overhead-underground (Hydro-Québec approved) | 10-0/6 |                  |        |     |             |  |
| PL17-V                  | Overhead, hub opening                                    |        |                  |        |     |             |  |
| PL17-TV                 | Underground                                              |        |                  |        |     |             |  |
| PL17-TCV                | Combination overhead-underground                         |        |                  |        |     |             |  |
| <b>FACTORY INSTALLE</b> | ACCESSORIES                                              |        |                  |        |     |             |  |
| Include: -IN            | Insulated neutral                                        |        |                  |        |     |             |  |