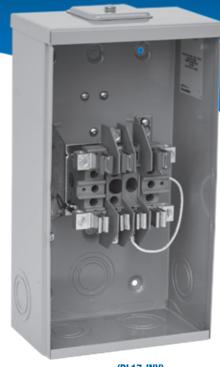

## **Product Specifications**

- Conductor range: 6-1/0 AWG
- · Aluminum tunnel type connectors for both load and line sides
- For overhead, underground and combination overhead/underground
- Supplied with screw type ring
- Weatherproof Type 3R enclosure
- · Primarily used in: All provinces