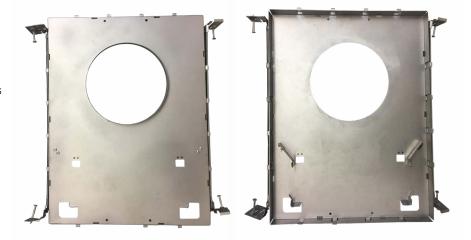

#### **ORDERING INFORMATION**

Order code: 66818

**Description:** ACC/MPLATE/VELOCE8/HANG.BARS/STD

**UPC:** 69549668188

Case quantity: 8

### **SPECIFICATIONS**

**Type:** Mounting Plate with Hanger Bars

 Material:
 Galvanized Iron

 Length:
 15 7/8" (403.6 mm)

 Width:
 12 3/16" (310 mm)

 Height:
 9 5/16" (236 mm)

 Opening diameter:
 8" (205 mm)