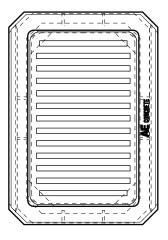

Ground Hole Location on Underside



### **Cast Iron Cover**

Available plain or marked.
Markings: Sewer, Electric
Power or Water Meter.



## **Cast Iron Grate**



Option:

# <u>Cast Iron Cover c/w</u> Hole for Remote Reader

 Available plain or marked as Water Meter.



### **Steel Checker Plate Cover**

Painted Black, Boltdown, Steel Checker Plate Lid

**Options:** Galvanizing, Padlock Recess Remote Reader Holes Weld Marking e.g. "ELEC"

#### **General Notes:**

- · Products manufactured in accordance with CSA A23.4
- · Designed for Boulevard (Off-Road) Use H-20 Static Loading
- · Steel Products manufactured under CSA W47.1 in accordance to CSA W59
- · Site Installation, Backfilling & Suitability for Use is the responsibility of others



## **B937 Cast Iron & Steel Covers**

Cast Iron: 27 lbs / 12 kgs Steel Checker Plate: 30 lbs / 14 kgs Scale: 1:10 mm Rev: 28Jun08

Dwg#: B937-ZZ-LIDS-C

19060 - 54th Avenue Surrey, B.C.