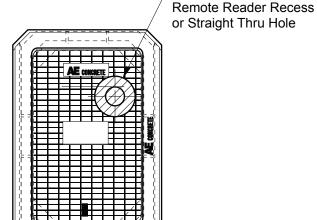

# <u>Cast Iron Cover c/w</u> Hole for Remote Reader

 Available plain or marked as Water Meter.