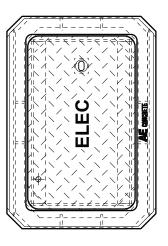

### **Steel Checker Plate Cover**

Painted Black, Boltdown, Steel Checker Plate Lid

**Options:** Galvanizing, Padlock Recess Remote Reader Holes Weld Marking e.g. "ELEC"