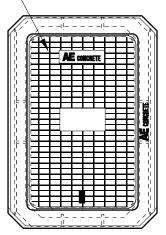

### **Cast Iron Cover**

Available plain or marked.
Markings: Sewer, Electric
Power or Water Meter.