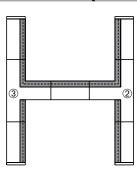

#### **Example Trac Configurations & Recommended Components (Top Plan View)**

- 1 Standard "L" Connector T24N
- 2 Standard "T" Connector **T25**
- (3) Reverse Polarity "T" Connector T25 RP
- 4 Standard "X" Connector T26
- 5 Standard End Feed Connector **T38** (or similar End Feed)
- 6 Reverse Polarity End Feed Connector T38 RP (or similar Reverse Polarity End Feed)

(Each run controlled by separate feeds)