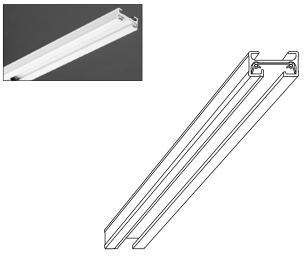

#### **PRODUCT DESCRIPTION**

Low-Profile, single-circuit trac sections for surface or pendant mounting. I-beam cross section provides added strength and rigidity in pendant suspended applications. Compatible with a full range of feed, connector and mounting accessories, as listed on back of this page, to complete virtually any installation requirement. Accepts all Trac-Master and Trac-Lites trac fixtures.

#### **PRODUCT SPECIFICATIONS**

**Construction** Extruded aluminum "I" beam channel • One-piece thermoplastic insulator • Injection molded polycarbonate dead-end with set screw • Standard lengths may be cut-to-length by installer.