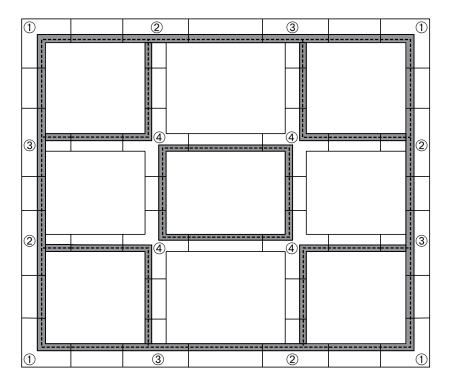

#### **Example Trac Configurations & Recommended Components (Top Plan View)**

- 1 Standard "L" Connector T24N
- 2 Standard "T" Connector **T25**
- (3) Reverse Polarity "T" Connector T25 RP
- 4 Standard "X" Connector T26
- 5 Standard End Feed Connector **T38** (or similar End Feed)
- 6 Reverse Polarity End Feed Connector T38 RP (or similar Reverse Polarity End Feed)

(Each run controlled by separate feeds)