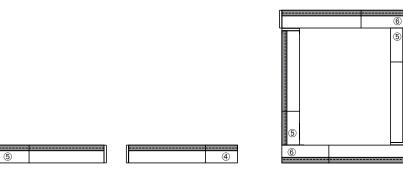

#### **Example Trac Configurations & Recommended Components (Top Plan View)**

- 1 Standard "L" Connector T24N
- 2 Standard "T" Connector **T25**
- (3) Reverse Polarity "T" Connector T25 RP
- 4 Standard "X" Connector T26
- 5 Standard End Feed Connector **T38** (or similar End Feed)
- 6 Reverse Polarity End Feed Connector T38 RP (or similar Reverse Polarity End Feed)

(Each run controlled by separate feeds)