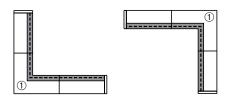

#### **Example Trac Configurations & Recommended Components (Top Plan View)**

- 1 Standard "L" Connector T24N
- 2 Standard "T" Connector **T25**
- (3) Reverse Polarity "T" Connector T25 RP
- 4 Standard "X" Connector T26
- 5 Standard End Feed Connector **T38** (or similar End Feed)
- 6 Reverse Polarity End Feed Connector T38 RP (or similar Reverse Polarity End Feed)

(Each run controlled by separate feeds)